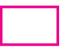

**Finished Size -** This is the finished size of the product once trimmed.

**Safe Area -** We recommend keeping text and images out of the grey area, remaining in white box.

**3mm Bleed -** Please extend your artwork into the bleed if you are using full colour or imagery in the background. Anything within this area will be removed once trimmed.